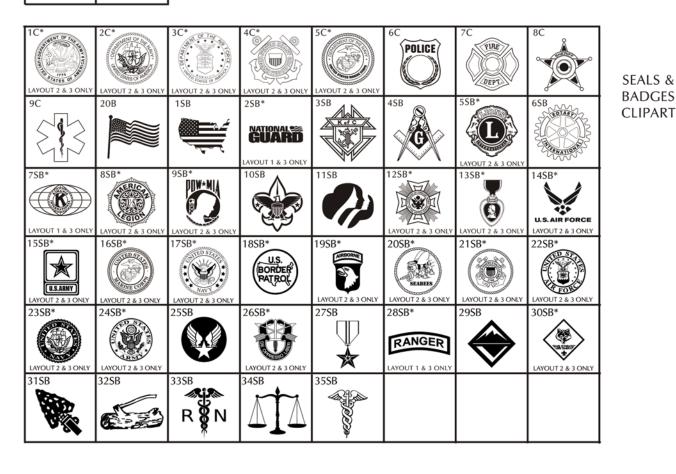

## Brick Markers USA, Inc. Free Clipart Library when choosing clipart only use number and letter(s) for referencing.

**LETTERING LETTERING CLIPART** 

SEALS & **BADGES CLIPART** 

**CLIPART** 

#### \* NOT APPLICABLE FOR MINI REPLICA

Brick Markers® USA, Inc. (BMI) offers this free clipart to your club or organization as an opportunity to increase your profit margins. Your club or organization could charge an additional fee to any of your donors/customers that would like to add clipart to their bricks.

Important Note: Your brick area should have a clean and consistent appearance and should not be filled with too many free clipart images. We suggest that you limit the amount of free clipart images you offer to your donors/customers. For the possible free clipart image layouts, please see the attachment. We highly recommend one layout per size brick (4x8 & 8x8). BMI Disclaimer: We will always do our best to provide a high quality engraved image. However, with any engraving process, we may lose some of the intricate details of a logo/graphic from the process of engraving. Such lost details should not be considered a defect but simply the result of engraving the image.