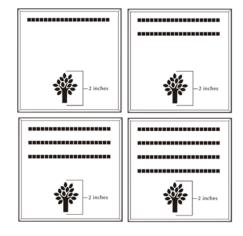

#### 8x8 Layout #3

Artwork layout for free clipart -

ALL IMAGES APPLY TO THIS LAYOUT. All images can be used and are positioned at the bottom or top of the brick.

Number of characters is 20 per line, including spaces and punctuation. Logo height equals 2 inches.

#### 12x12 Layout #5

Number of characters is 20 per line horizontal and 8 characters per line vertical, including spaces and punctuation. Custom logo height equals  $3 \frac{1}{2}$  inches on the 4x4.

(1) 4x4, (2) 4x8, (1) 8x8