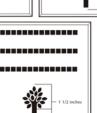

#### 4x8 Layout #1

Artwork layout for free clipart -

ALL IMAGES EXCEPT FOR: 1C, 2C, 3C, 4C, 5C, 5SB, 8SB, 9SB, 12SB, 13SB, 14SB, 15SB, 16SB, 17SB, 19SB, 20SB, 21SB, 22SB, 23SB, 24SB, 26SB, 30SB, 1ZOO-22ZOO (ALL ZOO CLIPART)

Number of characters is 20 per line, including spaces and punctuation. Logo height equals  $1 \frac{1}{2}$  inches. Clipart can also be placed on top, middle or bottom line if preferred.