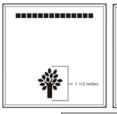

#### 6x6 Layout #4

Artwork layout for free clipart -

ALL IMAGES EXCEPT FOR: 1C, 2C, 3C, 4C, 5C, 5SB, 8SB, 9SB, 12SB, 13SB, 14SB, 15SB, 16SB, 17SB, 19SB, 20SB, 21SB, 22SB, 23SB, 24SB, 26SB, 30SB, 1ZOO-22ZOO (ALL ZOO CLIPART)

Number of characters is 14 per line, including spaces and punctuation. Logo height equals 1  $\frac{1}{2}$  inches.