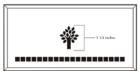

#### 4x8 Layout #2

Artwork layout for free clipart -

ALL IMAGES EXCEPT FOR: 2SB, 7SB, 9AN, 10A, 13B, 15SP, 28SB

Number of characters is 12 per line, including spaces and punctuation. Logo height equals 2 inches.