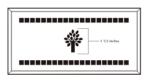

#### 4x8 Layout #2

Artwork layout for free clipart -

ALL IMAGES EXCEPT FOR: 2SB, 7SB, 9AN, 10A, 13B, 15SP, 28SB

Number of characters is 12 per line, including spaces and punctuation. Logo height equals 2 inches.