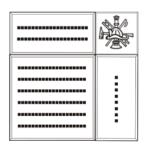

#### 4x8 Layout #2

Artwork layout for free clipart -

ALL IMAGES EXCEPT FOR: 2SB, 7SB, 9AN, 10A, 13B, 15SP, 28SB

Number of characters is 12 per line, including spaces and punctuation. Logo height equals 2 inches.

#### 8x8 Layout #3

Artwork layout for free clipart -

ALL IMAGES APPLY TO THIS LAYOUT. All images can be used and are positioned at the bottom or top of the brick.

Number of characters is 20 per line, including spaces and punctuation. Logo height equals 2 inches.