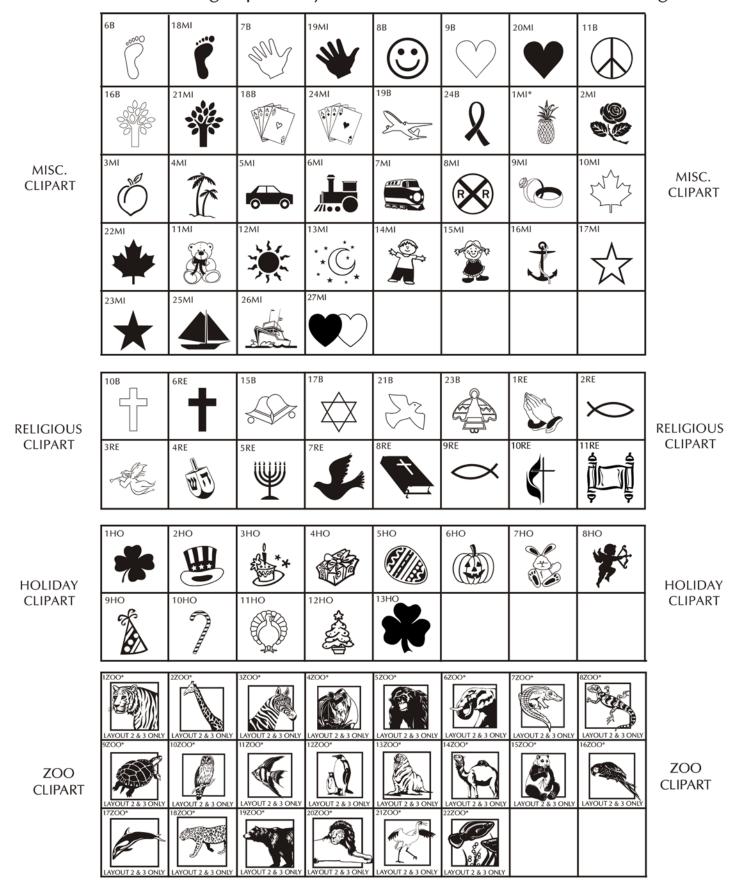

## Brick Markers USA, Inc. Free Clipart Library when choosing clipart only use number and letter(s) for referencing.

ARE YOU LOOKING FOR A SPECIFIC CLIPART NOT LISTED WITHIN OUR LIBRARY? INQUIRE WITH YOUR SALES REPRESENTATIVE!

#### \* NOT APPLICABLE FOR MINI REPLICAS

Brick Markers® USA, Inc. (BMI) offers this free clipart to your club or organization as an opportunity to increase your profit margins. Your club or organization could charge an additional fee to any of your donors/customers that would like to add clipart to their bricks.

Important Note: Your brick area should have a clean and consistent appearance and should not be filled with too many free clipart images. We suggest that you limit the amount of free clipart images you offer to your donors/customers. For the possible free clipart image layouts, please see the attachment. We highly recommend one layout per size brick (4x8 & 8x8). BMI Disclaimer: We will always do our best to provide a high quality engraved image. However, with any engraving process, we may lose some of the intricate details of a logo/graphic from the process of engraving. Such lost details should not be considered a defect but simply the result of engraving the image.