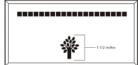

#### 4x8 Layout #1

Artwork layout for free clipart -

ALL IMAGES EXCEPT FOR: 1C, 2C, 3C, 4C, 5C, 5SB, 8SB, 9SB, 12SB, 13SB, 14SB, 15SB, 16SB, 17SB, 19SB, 20SB, 21SB, 22SB, 23SB, 24SB, 26SB, 30SB, 1ZOO-22ZOO (ALL ZOO CLIPART)

Number of characters is 20 per line, including spaces and punctuation. Logo height equals  $1 \frac{1}{2}$  inches. Clipart can also be placed on top, middle or bottom line if preferred.