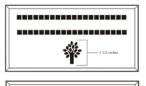

#### 4x8 Layout #1

Artwork layout for free clipart -

ALL IMAGES EXCEPT FOR: 1C, 2C, 3C, 4C, 5C, 5SB, 8SB, 9SB, 12SB, 13SB, 14SB, 15SB, 16SB, 17SB, 19SB, 20SB, 21SB, 22SB, 23SB, 24SB, 26SB, 30SB, 1ZOO-22ZOO (ALL ZOO CLIPART)

Number of characters is 20 per line, including spaces and punctuation. Logo height equals  $1 \frac{1}{2}$  inches. Clipart can also be placed on top, middle or bottom line if preferred.