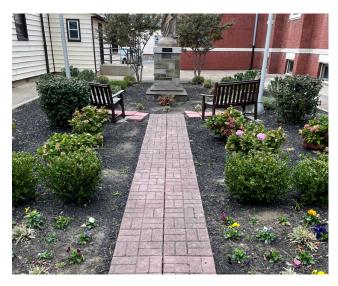

# St. John Cantius Catholic Church

St. John Cantius Memorial Walkway Remember a Loved One, Relative, Pet or Special Friend in the Memorial Walkway at the Sacred Heart Garden. Your memorial will share this very special walkway with ones honoring former pastors and clergy of our parish.

Our memorial walkway in the Sacred Heart Garden between the Main Church and the Chapel provides a serene location to remember past accomplishments, members and more, throughout St. John Cantius and All Saints history! If you'd like to purchase a brick or a larger tile honoring the memory of someone, please find the application elsewhere on this page.

Thank you for being a part of St. John Cantius and All Saints rich history of showing Christ's love to all!

There are now two basic sizes, however, future plans include expanding into the surrounding sidewalk of the Garden which will include larger size bricks and even brick arrays. You may also want to consider getting a mini replica as a gift or even a keepsake for yourself!