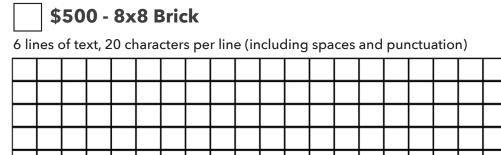

#### 8x8 Brick

6 lines of text, 20 characters per line (including spaces and punctuation)

|  |  |  |  |  | .v- |  |  |  |  |
|--|--|--|--|--|-----|--|--|--|--|