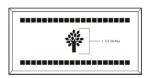

Number of characters is 14 per line, including spaces and punctuation. Logo height equals 1  $\frac{1}{2}$  inches.