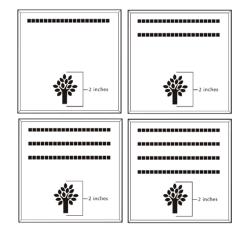

#### 8x8 Layout #3

Artwork layout for free clipart -

ALL IMAGES APPLY TO THIS LAYOUT. All images can be used and are positioned at the bottom or top of the brick.

Number of characters is 20 per line, including spaces and punctuation. Logo height equals 2 inches.

### 12x12 Layout #5

Number of characters is 20 per line horizontal and 8 characters per line vertical, including spaces and punctuation. Custom logo height equals  $3 \frac{1}{2}$  inches on the 4x4.

(1) 4x4, (2) 4x8, (1) 8x8