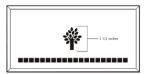

#### 4x8 Layout #2

Artwork layout for free clipart -

ALL IMAGES EXCEPT FOR: 2SB, 7SB, 9AN, 10A, 13B, 15SP, 28SB

Number of characters is 12 per line, including spaces and punctuation. Logo height equals 2 inches.