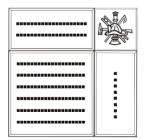

### 12x12 Layout #5

Number of characters is 20 per line horizontal and 8 characters per line vertical, including spaces and punctuation. Custom logo height equals  $3 \frac{1}{2}$  inches on the 4x4.

(1) 4x4, (2) 4x8, (1) 8x8