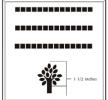

## 6x6 Layout #4

Artwork layout for free clipart -

ALL IMAGES EXCEPT FOR: 1C, 2C, 3C, 4C, 5C, 5SB, 8SB, 9SB, 12SB, 13SB, 14SB, 15SB, 16SB, 17SB, 19SB, 20SB, 21SB, 22SB, 23SB, 24SB, 26SB, 30SB, 1ZOO-22ZOO (ALL ZOO CLIPART)

Number of characters is 14 per line, including spaces and punctuation. Logo height equals 1  $\frac{1}{2}$  inches.