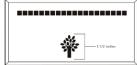

#### 4x8 Layout #1

Artwork layout for free clipart -

ALL IMAGES EXCEPT FOR: 1C, 2C, 3C, 4C, 5C, 5SB, 8SB, 9SB, 12SB, 13SB, 14SB, 15SB, 16SB, 17SB, 19SB, 20SB, 21SB, 22SB, 23SB, 24SB, 26SB, 30SB, 1ZOO-22ZOO (ALL ZOO CLIPART)

Number of characters is 20 per line, including spaces and punctuation. Logo height equals 1 ½ inches. Clipart can also be placed on top, middle or bottom line if preferred.