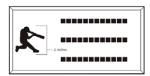

## 6x6 Layout #4

Artwork layout for free clipart -

ALL IMAGES EXCEPT FOR: 1C, 2C, 3C, 4C, 5C, 5SB, 8SB, 9SB, 12SB, 13SB, 14SB, 15SB, 16SB, 17SB, 19SB, 20SB, 21SB, 22SB, 23SB, 24SB, 26SB, 30SB, 1ZOO-22ZOO (ALL ZOO CLIPART)

Number of characters is 14 per line, including spaces and punctuation. Logo height equals 1  $\frac{1}{2}$  inches.