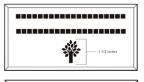

Number of characters is 20 per line, including spaces and punctuation. Logo height equals 1 ½ inches. Clipart can also be placed on top, middle or bottom line if preferred.