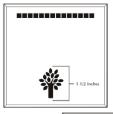

#### 4x8 Layout #1

Artwork layout for free clipart -

ALL IMAGES EXCEPT FOR: 1C, 2C, 3C, 4C, 5C, 5SB, 8SB, 9SB, 12SB, 13SB, 14SB, 15SB, 16SB, 17SB, 19SB, 20SB, 21SB, 22SB, 23SB, 24SB, 26SB, 30SB, 1ZOO-22ZOO (ALL ZOO CLIPART)

Number of characters is 20 per line, including spaces and punctuation. Logo height equals 1 ½ inches. Clipart can also be placed on top, middle or bottom line if preferred.