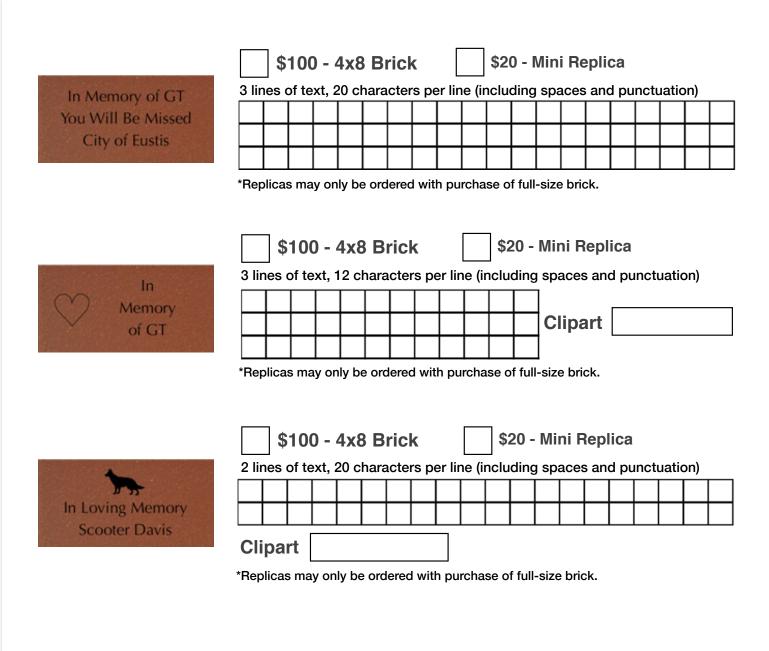

This dog park offers two separate areas for both large and small dogs, washing stations, drinking fountains, picnic tables, benches, and shade!!

Brick dedications are \$100.00 each. For an additional \$20.00, you can add a mini brick replica to match the full size brick (3" x 3").