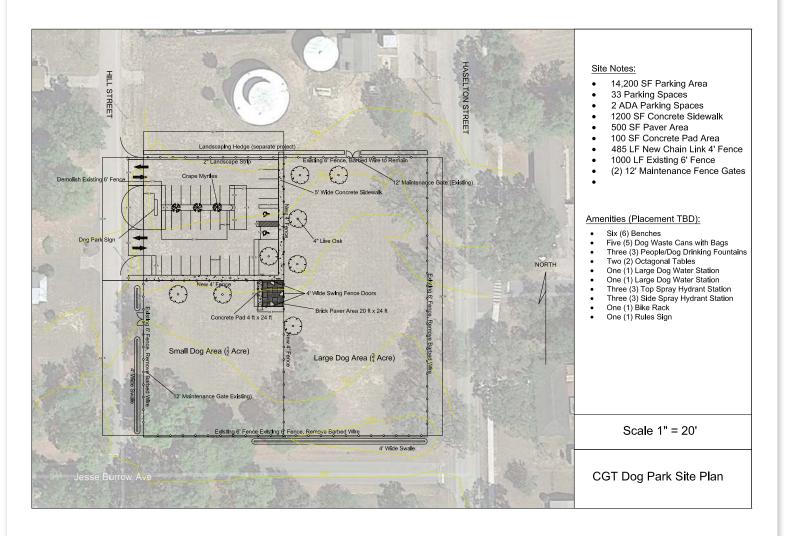

## CITY OF EUSTIS

Honor that special someone or pet with a brick paver dedication that will last a lifetime!

The City of Eustis is developing a dog park in memory of Commissioner Carla "GT" Gnann-Thompson on Hasleton Street near the Eustis Water Plant.

This dog park offers two separate areas for both large and small dogs, washing stations, drinking fountains, picnic tables, benches, and shade!!

Brick dedications are \$100.00 each. For an additional \$20.00, you can add a mini brick replica to match the full size brick (3" x 3").