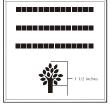

### 4x8 Layout #1

Artwork layout for free clipart - ALL IMAGES EXCEPT FOR SEALS and BADGES: 1C, 2C, 3C, 4C, 5C, 5SB, 8SB, 9SB, 12SB, 13SB, 14SB, 15SB 16SB, and 17SB.

Number of characters is 20 per line, including spaces and punctuation. Logo height equals 1  $\frac{1}{2}$  inches. Clipart can also be placed on top, middle or bottom line if preferred.

# 1 1/2 inches

Artwork layout for free clipart - ALL IMAGES EXCEPT FOR: 2SB, 7SB, 9AN, 10A, 13B and 15SP.

Number of characters is 12 per line, including spaces and punctuation. Logo height equals 2 inches.