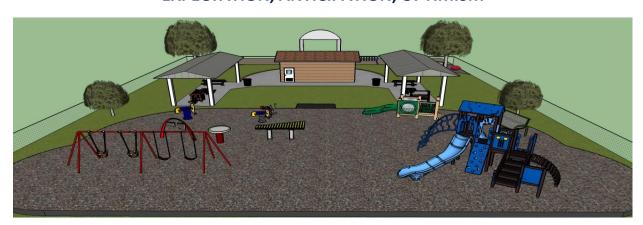

## HOPE'S PARK AND PLAYGROUND

FAULKTON, SD

## HOPE IS DEFINED AS A FEELING THAT WHAT ONE DESIRES WILL HAPPEN-

Hope's Park and Playground is being planned for a small lot just one-half block south of the Faulkton Area Medical Center. Developed from a vision and generous seed donation from a 25-year cancer survivor who wanted to give back and a land donation by FAMC perfectly suited for this park, it will soon be a reality. Having several families with young children, grandparents, daycares and a new housing development within blocks as well as the families and visitors of the patients at the FAMC who wait while their loved ones receive their cancer treatments, Hope's Park and Playground should prove to be a welcome addition for the entire community to enjoy.