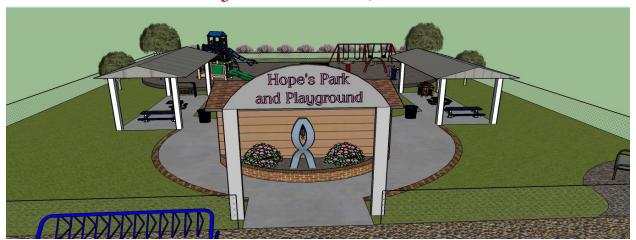

## HOPE'S PARK AND PLAYGROUND

FAULKTON, SD

## HOPE IS DEFINED AS A FEELING THAT WHAT ONE DESIRES WILL HAPPEN-

Hope's Park and Playground is being planned for a small lot just one-half block south of the Faulkton Area Medical Center. Developed from a vision and generous seed donation from a 25-year cancer survivor who wanted to give back and a land donation by FAMC perfectly suited for this park, it will soon be a reality. Having several families with young children, grandparents, daycares and a new housing development within blocks as well as the families and visitors of the patients at the FAMC who wait while their loved ones receive their cancer treatments, Hope's Park and Playground should prove to be a welcome addition for the entire community to enjoy.